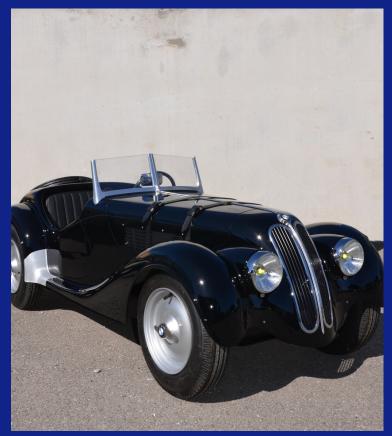

# THE BMW 328 CLASSIC

Featuring an engine equipped with a standard controller, this iconic car transports you back to the golden age of the automotive industry.

Its color palette evokes the glamour of bygone eras, while its distinctive grille recalls the timeless elegance of its design.

### **REVITALIZED LEGEND**

Equipped with an engine featuring a standard controller, this iconic car ensures reliable performance, while its color palette transports you to the retro ambiance of the glorious years of automotive history.

With its distinctive grille, this emblematic vehicle embodies the timeless elegance and iconic style of the BMW brand. Immerse yourself in history and let the magic of **the BMW 328 CLASSIC** sweep you away.

# AN HOMAGE TO THE GOLDEN AGE OF AUTOMOBILES

Featuring an engine equipped with a standard controller, it delivers dynamic performance, while its color palette evokes the glamour of yesteryears

With its distinctive grille, this legendary car revives the spirit of legendary races and road adventures