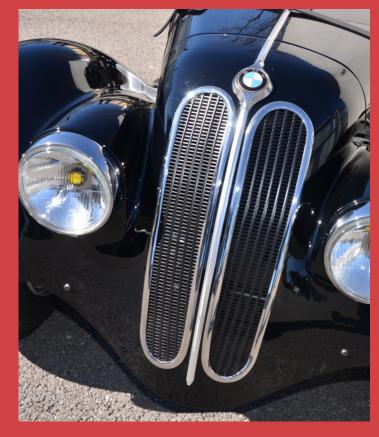

With its distinctive grille, this emblematic vehicle embodies the timeless elegance and iconic style of the BMW brand. Immerse yourself in history and let the magic of **the BMW 328 CLASSIC** sweep you away.

# AN HOMAGE TO THE GOLDEN AGE OF AUTOMOBILES

Featuring an engine equipped with a standard controller, it delivers dynamic performance, while its color palette evokes the glamour of yesteryears

With its distinctive grille, this legendary car revives the spirit of legendary races and road adventures