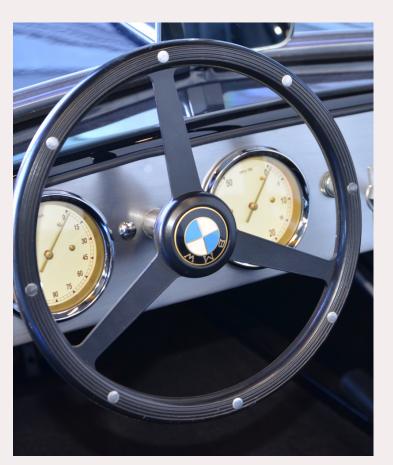

# THE BMW 328 CLASSIC

Featuring an engine equipped with a standard controller, this iconic car transports you back to the golden age of the automotive industry.

Its color palette evokes the glamour of bygone eras, while its distinctive grille recalls the timeless elegance of its design.

### **REVITALIZED LEGEND**

Equipped with an engine featuring a standard controller, this iconic car ensures reliable performance, while its color palette transports you to the retro ambiance of the glorious years of automotive history.