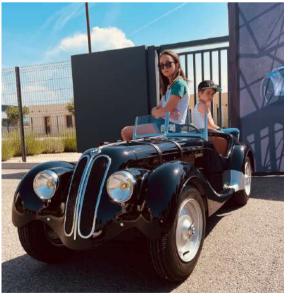

### **HOW IT STARTED ?**

In 2022, an opportunity arises with the possibility of resuming production of a BMW 328.

The desire to revive an activity that has been dormant for several years becomes a certainty with the creation of Collect'Car.

At Collect Car, we are committed to providing our customers with quality products.

The BMW 328 for children is an excellent example of our commitment to offering an authentic driving experience for kids while ensuring their safety.