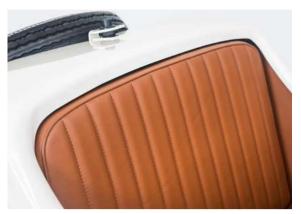

# TECHNICAL SPECIFICATIONS

- Weight: 120 kg
- Length: 2.12 m
- Width: 0.98 m
- Hull: Composite
  materials
- Leather upholstery
- Brushed aluminum dashboard
- Lighting: Headlights and dashboard instruments
- Windshield frame in cast aluminum
- Kill switch
- Adjustable pedals

# **INTERIOR COLORS**

Seats, floor mats, hood straps, door interior