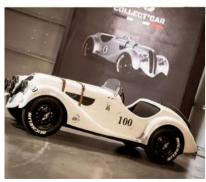

At Collect Car, we are committed to providing our customers with quality products.

The BMW 328 for children is an excellent example of our commitment to offering an authentic driving experience for kids while ensuring their safety.

#### BMW 328 - CLASSIC

- Engine: Electric 1800w
- Standard Controller
- Leather upholstery
- Kill switch
- Adjustable pedals
- Reverse Gear: Reversing device
- Spare wheel
- Range: 4 hours depending on usage

#### **BMW 328 - LEGEND**

- Engine: Electric 1800w
- Programmable 3-speed Controller
- Leather upholstery
- Kill switch
- Adjustable pedals
- Reverse Gear: Reversing device
- Spare wheel
- Range: 4 hours depending on usage