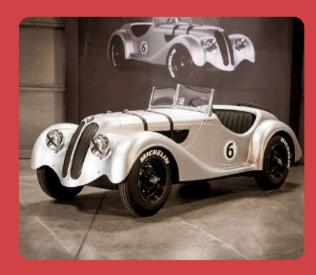

At Collect Car, we are committed to providing our customers with quality products.

The BMW 328 for children is an excellent example of our commitment to offering an authentic driving experience for kids while ensuring their safety.

#### BMW 328 - CLASSIC

- Engine: Electric 1800w
- Standard Controller
- Leather upholstery
- Kill switch
- Adjustable pedals
- Reverse Gear: Reversing device
- Spare wheel
- Range: 4 hours depending on usage

#### **BMW 328 - LEGEND**

- Engine: Electric 1800w
- Programmable 3-speed Controller
- Leather upholstery
- Kill switch
- Adjustable pedals
- Reverse Gear: Reversing device
- Spare wheel
- Range: 4 hours depending on usage