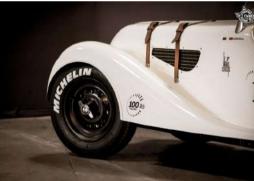

# TECHNICAL SPECIFICATIONS

- Weight: 120 kg
- Length: 2.12 m
- Width: 0.98 m
- Hull: Composite
  materials
- Leather upholstery
- Brushed aluminum dashboard
- Lighting: Headlights and dashboard instruments
- Windshield frame in cast aluminum
- Kill switch
- Adjustable pedals

- Reverse Gear: Reversing device
- Spare wheel
- Range: 4 hours depending
  on usage
- Motor: Electric 1800w
- Programmable controller
- Waterproof speaker tuned to acceleration
- Battery: 48v 35ah
- Transmission: Differential axle
- Tubular welded chassis epoxy treatment
- Brakes: Hydraulic, 2 discs