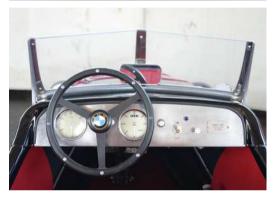

# TECHNICAL SPECIFICATIONS

- Weight: 120 kg
- Length: 2.12 m
- Width: 0.98 m
- Hull: Composite
  materials
- Leather upholstery
- Brushed aluminum dashboard
- Lighting: Headlights and dashboard instruments
- Windshield frame in cast aluminum
- Kill switch
- Adjustable pedals

### **BWM 328 - DASHBOARD**

#### **STANDARD COLORS (INCLUDED)**

#### **OPTIONS**

| CORKSCREW | BRUSHED ALUMINUM | OPTIONAL COLORS |
|-----------|------------------|-----------------|
| (POA)     | (POA)            | (POA)           |