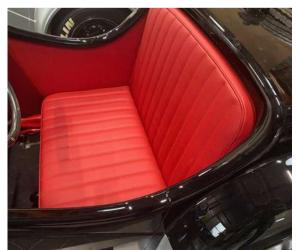

# TECHNICAL SPECIFICATIONS

- Weight: 120 kg
- Length: 2.12 m
- Width: 0.98 m
- Hull: Composite
  materials
- Leather upholstery
- Brushed aluminum dashboard
- Lighting: Headlights and dashboard instruments
- Windshield frame in cast aluminum
- Kill switch
- Adjustable pedals

# **INTERIOR COLORS**

Seats, floor mats, hood straps, door interior