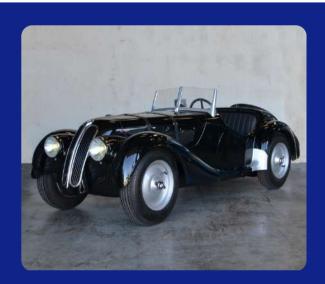

At Collect Car, we are committed to providing our customers with quality products.

The BMW 328 for children is an excellent example of our commitment to offering an authentic driving experience for kids while ensuring their safety.

#### BMW 328 - CLASSIC

- Engine: Electric 1800w
- Standard Controller
- Leather upholstery
- Kill switch
- Adjustable pedals
- Reverse Gear: Reversing device
- Spare wheel
- Range: 4 hours depending on usage

#### **BMW 328 - LEGEND**

- Engine: Electric 1800w
- Programmable 3-speed Controller
- Leather upholstery
- Kill switch
- Adjustable pedals
- Reverse Gear: Reversing device
- Spare wheel
- Range: 4 hours depending on usage