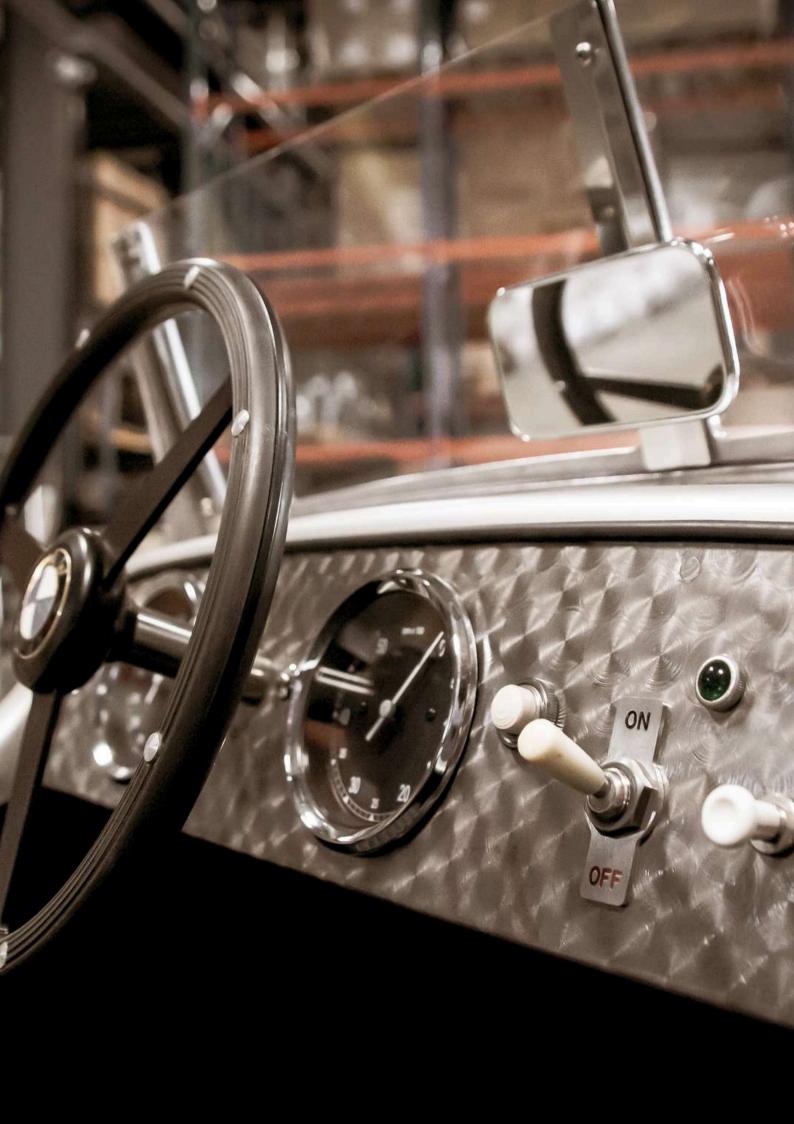

# TECHNICAL SPECIFICATIONS

- Weight: 120 kg
- Length: 2.12 m
- Width: 0.98 m
- Hull: Composite
  materials
- Leather upholstery
- Brushed aluminum dashboard
- Lighting: Headlights and dashboard instruments
- Windshield frame in cast aluminum
- Kill switch
- Adjustable pedals

- Reverse Gear: Reversing device
- Spare wheel
- Range: 4 hours depending
  on usage
- Motor: Electric 1800w
- Programmable controller
- Waterproof speaker tuned to acceleration
- Battery: 48v 35ah
- Transmission: Differential axle
- Tubular welded chassis epoxy treatment
- Brakes: Hydraulic, 2 discs