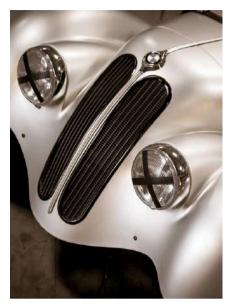

# EXCEPTIONAL ELECTRIC CAR FOR CHILDREN AND PASSIONATE COLLECTORS

www.collectcar84.fr

100

IIA-52II4

#### BMW 328 - CLASSIC

- Engine: Electric 1800w
- Standard Controller
- Leather upholstery
- Kill switch
- Adjustable pedals
- Reverse Gear: Reversing device
- Spare wheel
- Range: 4 hours depending on usage

#### **BMW 328 - LEGEND**

- Engine: Electric 1800w
- Programmable 3-speed Controller
- Leather upholstery
- Kill switch
- Adjustable pedals
- Reverse Gear: Reversing device
- Spare wheel
- Range: 4 hours depending on usage