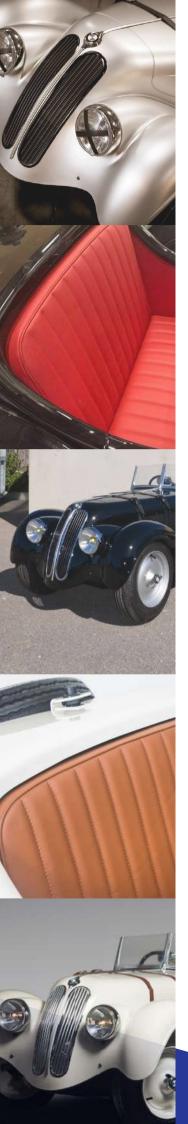

# TECHNICAL SPECIFICATIONS

- Weight: 120 kg
- Length: 2.12 m
- Width: 0.98 m
- Hull: Composite
  materials
- Leather upholstery
- Brushed aluminum dashboard
- Lighting: Headlights and dashboard instruments
- Windshield frame in cast aluminum
- Kill switch
- Adjustable pedals

- Reverse Gear: Reversing device
- Spare wheel
- Range: 4 hours depending
  on usage
- Motor: Electric 1800w
- Programmable controller
- Waterproof speaker tuned to acceleration
- Battery: 48v 35ah
- Transmission: Differential axle
- Tubular welded chassis epoxy treatment
- Brakes: Hydraulic, 2 discs

At Collect Car, we are committed to providing our customers with quality products.

The BMW 328 for children is an excellent example of our commitment to offering an authentic driving experience for kids while ensuring their safety.