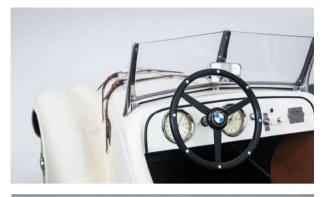

# TECHNICAL SPECIFICATIONS

- Weight: 120 kg
- Length: 2.12 m
- Width: 0.98 m
- Hull: Composite
  materials
- Leather upholstery
- Brushed aluminum dashboard
- Lighting: Headlights and dashboard instruments
- Windshield frame in cast aluminum
- Kill switch
- Adjustable pedals

- Reverse Gear: Reversing device
- Spare wheel
- Range: 4 hours depending
  on usage
- Motor: Electric 1800w
- Programmable controller
- Waterproof speaker tuned to acceleration
- Battery: 48v 35ah
- Transmission: Differential axle
- Tubular welded chassis epoxy treatment
- Brakes: Hydraulic, 2 discs