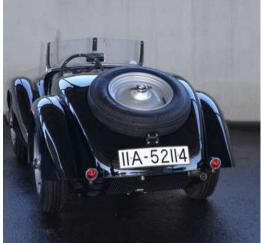

# TECHNICAL SPECIFICATIONS

- Weight: 120 kg
- Length: 2.12 m
- Width: 0.98 m
- Hull: Composite
  materials
- Leather upholstery
- Brushed aluminum dashboard
- Lighting: Headlights and dashboard instruments
- Windshield frame in cast aluminum
- Kill switch
- Adjustable pedals

- Reverse Gear: Reversing device
- Spare wheel
- Range: 4 hours depending
  on usage
- Motor: Electric 1800w
- Programmable controller
- Waterproof speaker tuned to acceleration
- Battery: 48v 35ah
- Transmission: Differential axle
- Tubular welded chassis epoxy treatment
- Brakes: Hydraulic, 2 discs