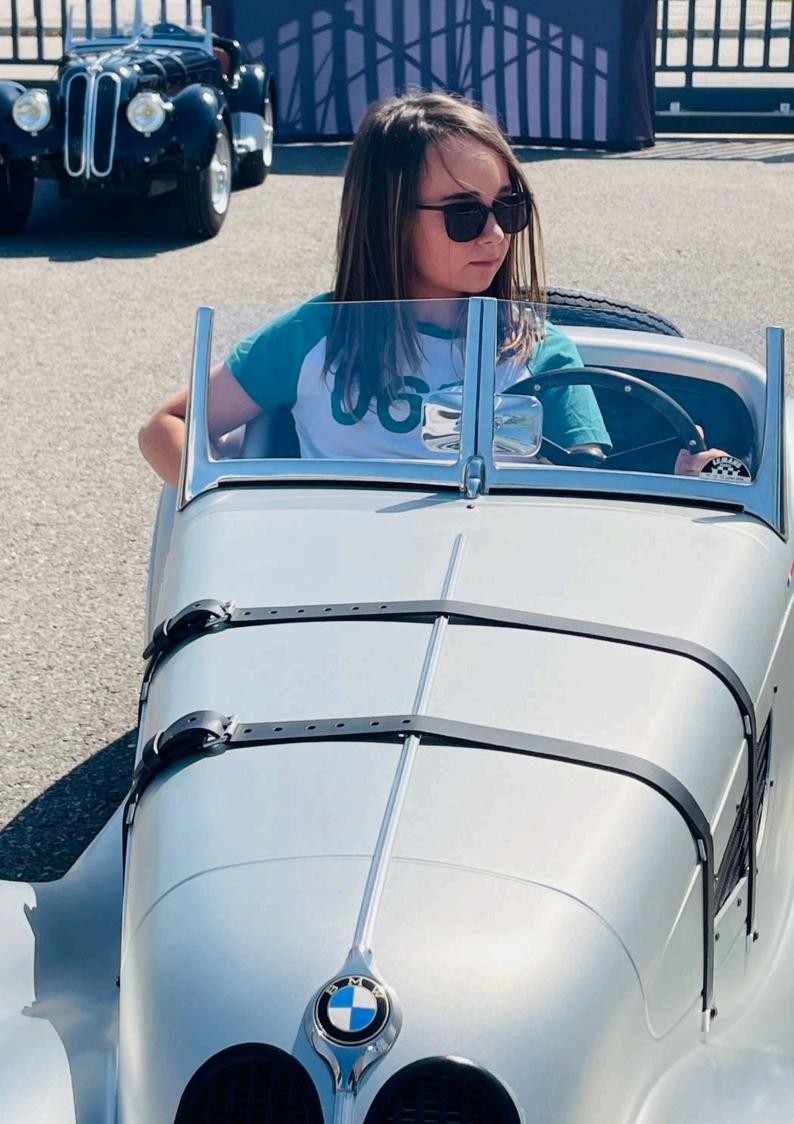

After extensive research and development, including retrofitting, the car takes on a new dimension: a 100% electric motor on a 6/10 scale reproduction, providing maximum of details to remain faithful to the original.

At Collect Car, we are committed to providing our customers with quality products.

The BMW 328 for children is an excellent example of our commitment to offering an authentic driving experience for kids while ensuring their safety.