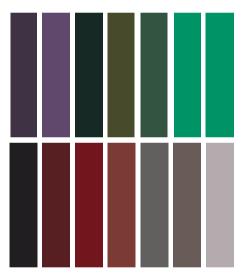

### **BWM 328 - DASHBOARD**

#### **STANDARD COLORS (INCLUDED)**

#### **OPTIONS**

| CORKSCREW | BRUSHED ALUMINUM | OPTIONAL COLORS |
|-----------|------------------|-----------------|
| (POA)     | (POA)            | (POA)           |