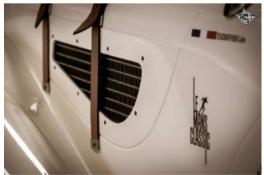

# TECHNICAL SPECIFICATIONS

- Weight: 120 kg
- Length: 2.12 m
- Width: 0.98 m
- Hull: Composite
  materials
- Leather upholstery
- Brushed aluminum dashboard
- Lighting: Headlights and dashboard instruments
- Windshield frame in cast aluminum
- Kill switch
- Adjustable pedals

- Reverse Gear: Reversing device
- Spare wheel
- Range: 4 hours depending
  on usage
- Motor: Electric 1800w
- Programmable controller
- Waterproof speaker tuned to acceleration
- Battery: 48v 35ah
- Transmission: Differential axle
- Tubular welded chassis epoxy treatment
- Brakes: Hydraulic, 2 discs