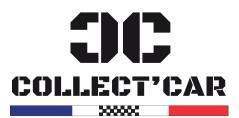

After extensive research and development, including retrofitting, the car takes on a new dimension: a 100% electric motor on a 6/10 scale reproduction, providing maximum of details to remain faithful to the original.

# TECHNICAL SPECIFICATIONS

- Weight: 120 kg
- Length: 2.12 m
- Width: 0.98 m
- Hull: Composite
  materials
- Leather upholstery
- Brushed aluminum dashboard
- Lighting: Headlights and dashboard instruments
- Windshield frame in cast aluminum
- Kill switch
- Adjustable pedals

- Reverse Gear: Reversing device
- Spare wheel
- Range: 4 hours depending
  on usage
- Motor: Electric 1800w
- Programmable controller
- Waterproof speaker tuned to acceleration
- Battery: 48v 35ah
- Transmission: Differential axle
- Tubular welded chassis epoxy treatment
- Brakes: Hydraulic, 2 discs