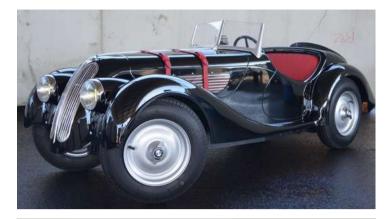

# EXCEPTIONAL ELECTRIC CAR FOR CHILDREN AND PASSIONATE COLLECTORS

www.collectcar84.fr

100

IIA-52II4

# TECHNICAL SPECIFICATIONS

- Weight: 120 kg
- Length: 2.12 m
- Width: 0.98 m
- Hull: Composite
  materials
- Leather upholstery
- Brushed aluminum dashboard
- Lighting: Headlights and dashboard instruments
- Windshield frame in cast aluminum
- Kill switch
- Adjustable pedals

- Reverse Gear: Reversing device
- Spare wheel
- Range: 4 hours depending
  on usage
- Motor: Electric 1800w
- Programmable controller
- Waterproof speaker tuned to acceleration
- Battery: 48v 35ah
- Transmission: Differential axle
- Tubular welded chassis epoxy treatment
- Brakes: Hydraulic, 2 discs