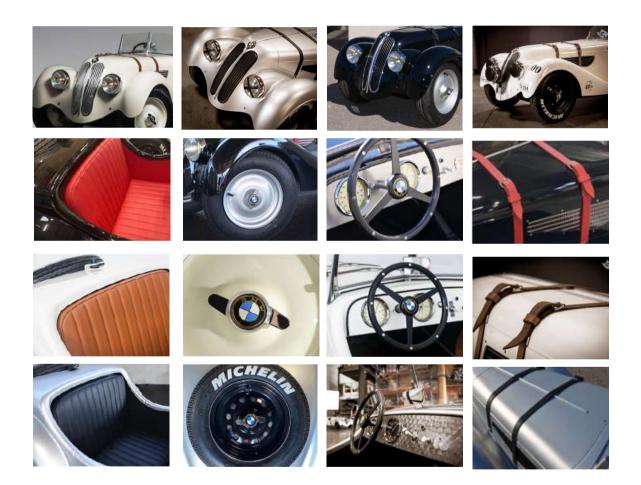

# TECHNICAL SPECIFICATIONS

- Weight: 120 kg
- Length: 2.12 m
- Width: 0.98 m
- Hull: Composite
  materials
- Leather upholstery
- Brushed aluminum dashboard
- Lighting: Headlights and dashboard instruments
- Windshield frame in cast aluminum
- Kill switch
- Adjustable pedals

- Reverse Gear: Reversing device
- Spare wheel
- Range: 4 hours depending
  on usage
- Motor: Electric 1800w
- Programmable controller
- Waterproof speaker tuned to acceleration
- Battery: 48v 35ah
- Transmission: Differential axle
- Tubular welded chassis epoxy treatment
- Brakes: Hydraulic, 2 discs

# YOUR CUSTOM-MADE BMW 328

At Collect Car, we take pride in creating vehicles that combine performance, design, and customization.

Personalization on order :

- Hull color
- Dashboard choice
- Seat colors
- Choice of hubcaps.