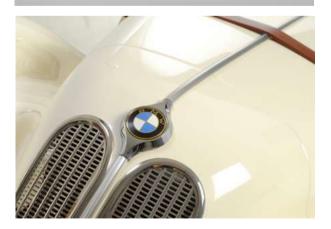

# TECHNICAL SPECIFICATIONS

- Weight: 120 kg
- Length: 2.12 m
- Width: 0.98 m
- Hull: Composite
  materials
- Leather upholstery
- Brushed aluminum dashboard
- Lighting: Headlights and dashboard instruments
- Windshield frame in cast aluminum
- Kill switch
- Adjustable pedals

# **EXTERIOR COLORS**

Body, front grilles and sides, windshield frame...