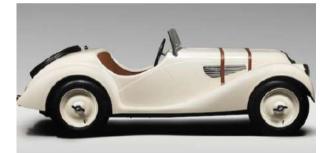

At Collect Car, we are committed to providing our customers with quality products.

The BMW 328 for children is an excellent example of our commitment to offering an authentic driving experience for kids while ensuring their safety.

#### BMW 328 - CLASSIC

- Engine: Electric 1800w
- Standard Controller
- Leather upholstery
- Kill switch
- Adjustable pedals
- Reverse Gear: Reversing device
- Spare wheel
- Range: 4 hours depending on usage

#### **BMW 328 - LEGEND**

- Engine: Electric 1800w
- Programmable 3-speed Controller
- Leather upholstery
- Kill switch
- Adjustable pedals
- Reverse Gear: Reversing device
- Spare wheel
- Range: 4 hours depending on usage