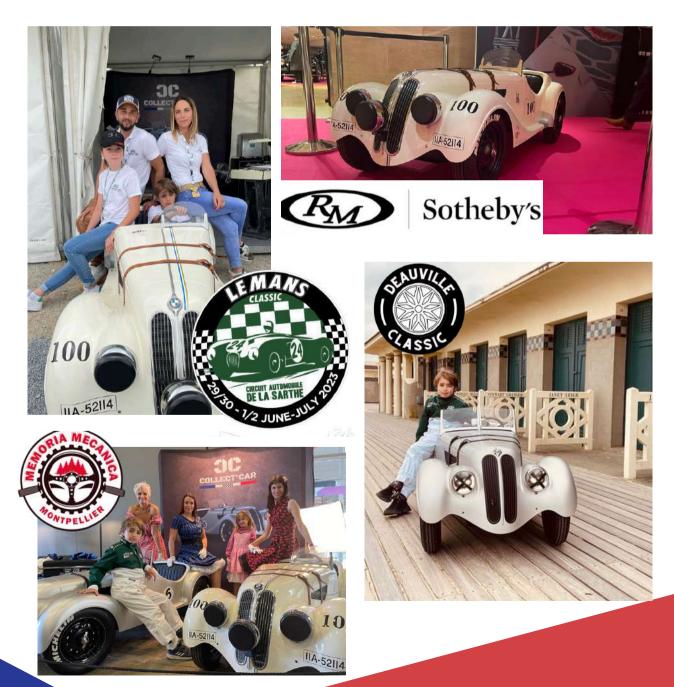

### **HOW IT STARTED ?**

In 2022, an opportunity arises with the possibility of resuming production of a BMW 328.

The desire to revive an activity that has been dormant for several years becomes a certainty with the creation of Collect'Car.

After extensive research and development, including retrofitting, the car takes on a new dimension: a 100% electric motor on a 6/10 scale reproduction, providing maximum of details to remain faithful to the original.

A family adventure centered around exceptional cars for children, fueling the passion of "the team" of enthusiasts.