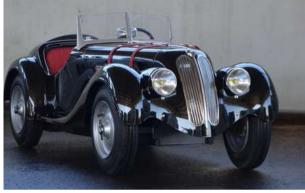

At Collect Car, we are committed to providing our customers with quality products.

The BMW 328 for children is an excellent example of our commitment to offering an authentic driving experience for kids while ensuring their safety.

#### BMW 328 - CLASSIC

- Engine: Electric 1800w
- Standard Controller
- Leather upholstery
- Kill switch
- Adjustable pedals
- Reverse Gear: Reversing device
- Spare wheel
- Range: 4 hours depending on usage

#### **BMW 328 - LEGEND**

- Engine: Electric 1800w
- Programmable 3-speed Controller
- Leather upholstery
- Kill switch
- Adjustable pedals
- Reverse Gear: Reversing device
- Spare wheel
- Range: 4 hours depending on usage