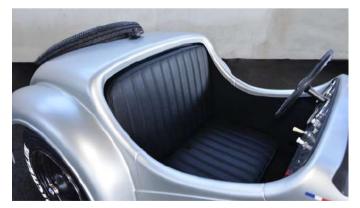

# TECHNICAL SPECIFICATIONS

- Weight: 120 kg
- Length: 2.12 m
- Width: 0.98 m
- Hull: Composite
  materials
- Leather upholstery
- Brushed aluminum dashboard
- Lighting: Headlights and dashboard instruments
- Windshield frame in cast aluminum
- Kill switch
- Adjustable pedals

At Collect Car, we are committed to providing our customers with quality products.

The BMW 328 for children is an excellent example of our commitment to offering an authentic driving experience for kids while ensuring their safety.