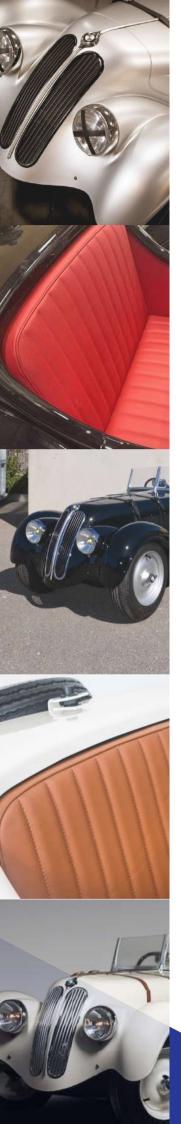

# TECHNICAL SPECIFICATIONS

- Weight: 120 kg
- Length: 2.12 m
- Width: 0.98 m
- Hull: Composite
  materials
- Leather upholstery
- Brushed aluminum dashboard
- Lighting: Headlights and dashboard instruments
- Windshield frame in cast aluminum
- Kill switch
- Adjustable pedals

- Reverse Gear: Reversing device
- Spare wheel
- Range: 4 hours depending
  on usage
- Motor: Electric 1800w
- Programmable controller
- Waterproof speaker tuned to acceleration
- Battery: 48v 35ah
- Transmission: Differential axle
- Tubular welded chassis epoxy treatment
- Brakes: Hydraulic, 2 discs

At Collect Car, we are committed to providing our customers with quality products.

The BMW 328 for children is an excellent example of our commitment to offering an authentic driving experience for kids while ensuring their safety.