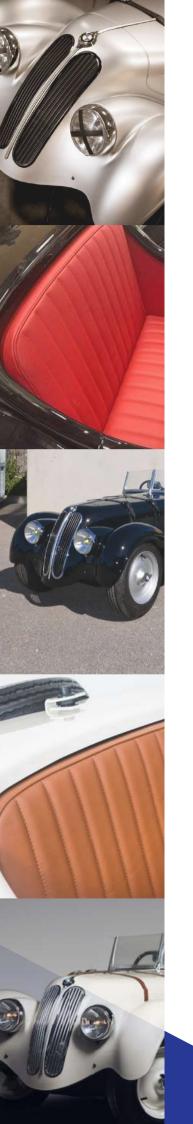

# TECHNICAL SPECIFICATIONS

- Weight: 120 kg
- Length: 2.12 m
- Width: 0.98 m
- Hull: Composite
  materials
- Leather upholstery
- Brushed aluminum dashboard
- Lighting: Headlights and dashboard instruments
- Windshield frame in cast aluminum
- Kill switch
- Adjustable pedals

- Reverse Gear: Reversing device
- Spare wheel
- Range: 4 hours depending
  on usage
- Motor: Electric 1800w
- Programmable controller
- Waterproof speaker tuned to acceleration
- Battery: 48v 35ah
- Transmission: Differential axle
- Tubular welded chassis epoxy treatment
- Brakes: Hydraulic, 2 discs

# YOUR CUSTOM-MADE BMW 328

At Collect Car, we take pride in creating vehicles that combine performance, design, and customization.

Personalization on order :

- Hull color
- Dashboard choice
- Seat colors
- Choice of hubcaps.