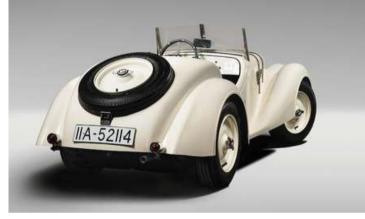

# TECHNICAL SPECIFICATIONS

- Weight: 120 kg
- Length: 2.12 m
- Width: 0.98 m
- Hull: Composite
  materials
- Leather upholstery
- Brushed aluminum dashboard
- Lighting: Headlights and dashboard instruments
- Windshield frame in cast aluminum
- Kill switch
- Adjustable pedals

- Reverse Gear: Reversing device
- Spare wheel
- Range: 4 hours depending
  on usage
- Motor: Electric 1800w
- Programmable controller
- Waterproof speaker tuned to acceleration
- Battery: 48v 35ah
- Transmission: Differential axle
- Tubular welded chassis epoxy treatment
- Brakes: Hydraulic, 2 discs