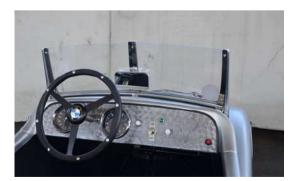

# TECHNICAL SPECIFICATIONS

- Weight: 120 kg
- Length: 2.12 m
- Width: 0.98 m
- Hull: Composite
  materials
- Leather upholstery
- Brushed aluminum dashboard
- Lighting: Headlights and dashboard instruments
- Windshield frame in cast aluminum
- Kill switch
- Adjustable pedals

### **BWM 328 - DASHBOARD**

#### **STANDARD COLORS (INCLUDED)**

#### **OPTIONS**

| CORKSCREW | BRUSHED ALUMINUM | OPTIONAL COLORS |
|-----------|------------------|-----------------|
| (POA)     | (POA)            | (POA)           |